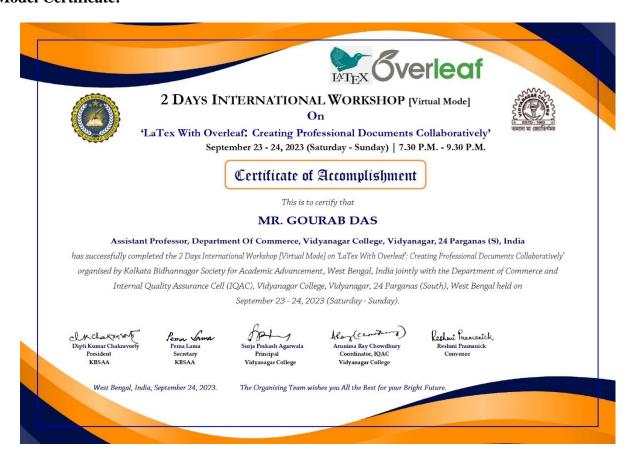

### Report on 2-Days International Workshop

on

"LaTex with Overleaf: Creating Professional Documents Collaboratively"

Organized By

Kolkata Bidhannagar Societies for Academic Advancement

Jointly with

IQAC & Department of Commerce, Vidyanagar College

**Date: September 23-24, 2023** 

Time: 7:30 P.M – 9:30 P.M

No of Participate: 29 participates

Resource Person: Dr Somnath Chaudhuri

Somnath is a Research Fellow specializing in spatial statistics who is associated with University of Southampton . His research interests include Bayesian models and spatiotemporal modelling across various domains such as socio-demographics, health, urban, and environmental areas. He earned his Ph.D. in Spatial Statistics from the University of Girona, Spain.

### **Model Certificate:**